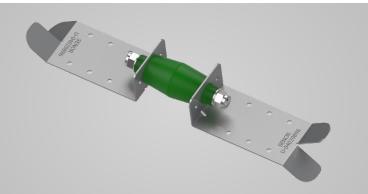

#### Description

The dBA WD-P is a anti-vibration double-wall decoupler. This mounting is designed to prevent structural noise transmission and to provide maximum stability for partition walls. The multiple holes in the steel bracket make it adjustable to different desired air gaps between partitions and the cuts on both edges may be fastened to ceramic walls to increase the tensile strength, hence improving wall stability.

#### Specifications

Material: Elastomeric Compound and Galvanised Steel

Dimensions: 284 x 50 x 37 (mm)

Installation: Mechanical

#### **Technical Information**

|                 | Value         | Standard      |
|-----------------|---------------|---------------|
| Dimensions [mm] | 284 x 50 x 37 | -             |
| Thickness [mm]  | 1,5           | -             |
| Fire Rate       | 4             | UNE 37-507-88 |