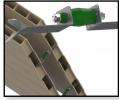

erent desired air gaps between partitions and the cuts on both edges may be fastened to ceramic walls to increase the tensile strength, hence improving wall stability.

#### Specifications

Material: Elastomeric Compound and Galvanised Steel

Dimensions: 284 x 50 x 37 (mm)

Installation: Mechanical

#### **Technical Information**

|                 | Value         | Standard      |
|-----------------|---------------|---------------|
| Dimensions [mm] | 284 x 50 x 37 | -             |
| Thickness [mm]  | 1,5           | -             |
| Fire Rate       | 4             | UNE 37-507-88 |

| Compression Load [kg] | Min | 15 |
|-----------------------|-----|----|
|                       | Мах | 40 |
| Traction Load [kg]    | Min | 5  |
|                       | Мах | 10 |

### Applications