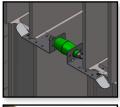

fferent desired air gaps between partitions and the cuts on both edges may be fastened to ceramic walls to increase the tensile strength, hence improving wall stability.

#### Specifications

Material: Elastomeric Compound and Galvanised Steel

Dimensions: 284 x 50 x 37 (mm)

Installation: Mechanical

#### **Technical Information**

|                 | Value         | Standard      |
|-----------------|---------------|---------------|
| Dimensions [mm] | 284 x 50 x 37 | -             |
| Thickness [mm]  | 1,5           | -             |
| Fire Rate       | 4             | UNE 37-507-88 |

| Compression Load [kg] | Min | 15 |
|-----------------------|-----|----|
|                       | Мах | 40 |
| Traction Load [kg]    | Min | 5  |
|                       | Мах | 10 |

### Applications