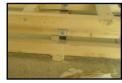

### **Applications**

<sup>\* 52</sup> mm wide inner receiver;\*\* 13mm thick base. 53mm total height.