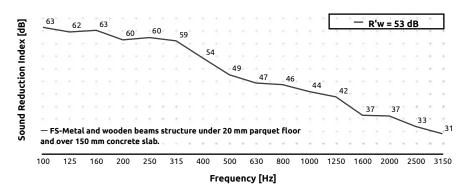

g the creation of acoustic bridges, so that the impact noise from footsteps, for example, won9t propagate through the building structure. Because of it9s metal based construction, this product has higher fire retardant properties.

### **Technical Information**

|                               | Value     | Standard |
|-------------------------------|-----------|----------|
| Dimensions [mm]               | 128 x 31* | -        |
| Thickness [mm]                | 13**      | -        |
| Maximum Load per Support [kg] | 80        | -        |

## **Specifications**

Material:

**Rubber and Galvanised** Steel

Dimensions:

128 x 31 x 55 (mm)

Installation:

Mechanical

### **Packaging**

Dimensions:

300 x 400 x 300 (mm)

Units per box: 100 units

Weight: 15 kg

## **Acoustic Performance**



### **Applications**









<sup>\* 52</sup> mm wide inner receiver;\*\* 13mm thick base. 53mm total height.