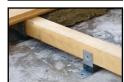

### Description

The dBA FS-Metal is a anti-vibration elastic and metal support for wooden floors. It has a C shaped receiver for wooden beams and the base can be fixed in any hard surface. This product is used as a acoustic decoupler for floating floors, preventing the creation of acoustic bridges, so that the impact noise from footsteps, for example, won9t propagate through the building structure. Because of it9s metal based construction, this product has higher fire retardant properties.