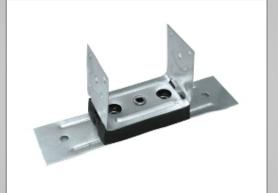

### Description

The dBA FS-Metal is a anti-vibration elastic and metal support for wooden floors. It has a C shaped receiver for wooden beams and the base can be fixed in any hard surface. This product is used as a acoustic decoupler for floating floors, preventing the creation of acoustic bridges, so that the impact noise from footsteps, for example, won9t propagate through the building structure. Because of it9s metal based construction, this product has higher fire retardant properties.

## **Specifications**

Material:

**Rubber and Galvanised** Steel

Dimensions:

128 x 31 x 55 (mm)

Installation:

Mechanical