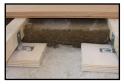

### **Applications**

<sup>\* 52</sup> mm wide inner receiver;\*\* 13mm thick base. 53mm total height.