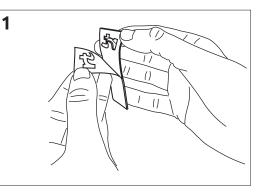

## artnovion

The panel should be installed within 10 minutes of applying the glue.