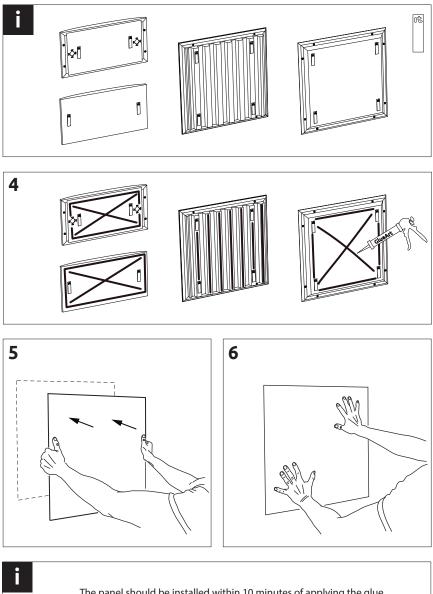

## artnovion

The panel should be installed within 10 minutes of applying the glue.