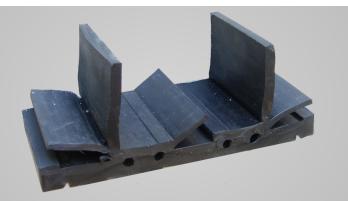

## **Description**

dBA WS is a specially design homogeneous elastomeric support for plasterboard wall structures. It is compatible with different C studs dimensions and is suitable to install both on floor and ceiling wall junctions. This product can be fixed to the C profile through the lateral flaps, which prevent the creation of acoustic bridges between structures.

#### **Elastomeric Compound**

Dimensions:

WS 50 mm:

100 x 43 x 37 (mm)

- WS 75 mm:

125 x 43 x 37 (mm)

**WS 100 mm:** 172 x 43 x 37 (mm)

Installation: