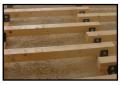

## **Description**

dBA WS is a specially design homogeneous elastomeric support for plasterboard wall structures. It is compatible with different C studs dimensions and is suitable to install both on floor and ceiling wall junctions. This product can be fixed to the C profile through the lateral flaps, which prevent the creation of acoustic bridges between structures.

### **Applications**

hello@artnovion.com www.artnovion.com

<sup>\*\* 10</sup> mm thick base. 37 mm total height.