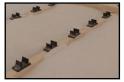

## **Description**

dBA WS is a specially design homogeneous elastomeric support for plasterboard wall structures. It is compatible with different C studs dimensions and is suitable to install both on floor and ceiling wall junctions. This product can be fixed to the C profile through the lateral flaps, which prevent the creation of acoustic bridges between structures.

### **Applications**

hello@artnovion.com www.artnovion.com

<sup>\*\* 10</sup> mm thick base. 37 mm total height.