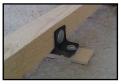

## **Description**

dBA WS is a specially design homogeneous elastomeric support for plasterboard wall structures. It is compatible with different C studs dimensions and is suitable to install both on floor and ceiling wall junctions. This product can be fixed to the C profile through the lateral flaps, which prevent the creation of acoustic bridges between structures.

### **Applications**

hello@artnovion.com www.artnovion.com

<sup>\*\* 10</sup> mm thick base. 37 mm total height.