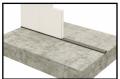

### Description

dBA Tape is a cork and recycled polyurethane granulate wall bearing designed to effectively interrupt the transmission of structural and impact noise between wall and floor. As it withstands a significantly high and wide workload range, it is recommended for concrete block or brick wall constructions. dBA Tape is also a very good thermal insulator.

#### **Applications**