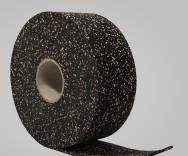

### Description

dBA Tape is a cork and recycled polyurethane granulate wall bearing designed to effectively interrupt the transmission of structural and impact noise between wall and floor. As it withstands a significantly high and wide workload range, it is recommended for concrete block or brick wall constructions. dBA Tape is also a very good thermal insulator.

#### **Technical Information**

|                        |     | Value      | Standard |
|------------------------|-----|------------|----------|
| Roll Dimensions [mm]   |     | 10000 x 50 | -        |
| Thickness [mm]         |     | 5          | -        |
| Density [kg/m³]        |     | 250        | ISO 7322 |
| Tensile Strength [kPa] |     | > 100      | ISO 7322 |
| Workload [kg/m]        | Min | 500        | -        |
|                        | Max | 2150       | -        |

#### **Specifications**

Material:

Cork and Recycled Rubber

Dimensions:

10000 x 50 x 5 (mm)

Installation: **Chemical** 