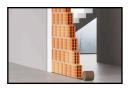

### Description

dBA Tape is a cork and recycled polyurethane granulate wall bearing designed to effectively interrupt the transmission of structural and impact noise between wall and floor. As it withstands a significantly high and wide workload range, it is recommended for concrete block or brick wall constructions. dBA Tape is also a very good thermal insulator.

#### **Applications**